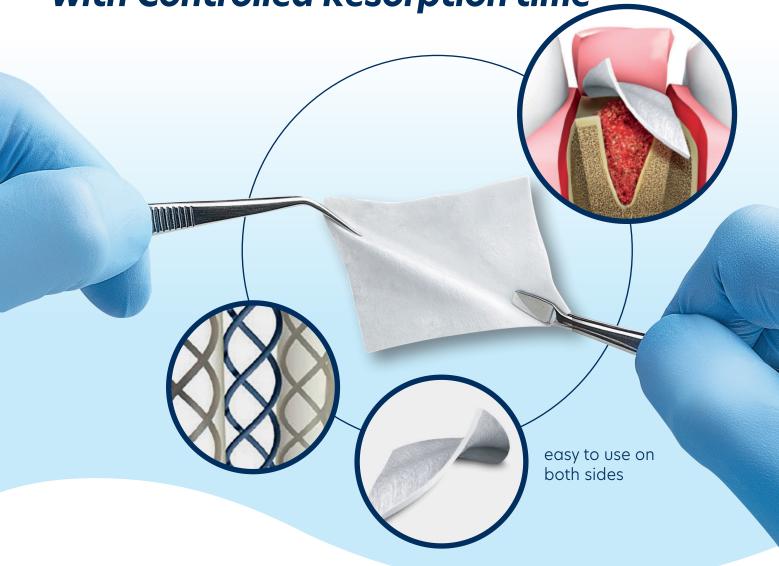

Flexible Collagen Membrane with Controlled Resorption time

Adaptable – dry or wet

Cross-linked – for desired barrier function

Strong – easy to suture

Cuttable – size or shape can be adjusted with scissors

**RESORBA® EasyFlex is a cross-linked collagen membrane** that combines a predictable resorption time and flexibility. Providing the desirable barrier durability for 12 weeks.

RESORBA® EasyFlex is intended to create a physical barrier at the surgical site to prevent the colonisation of the underlying bone site by soft tissue cells (connective and epithelial) for 12 weeks while allowing the diffusion of biological fluids. As the membrane is naturally resorbable, there is no need for a second surgical intervention to remove it. The total resorption time is 24 weeks.

**RESORBA® EasyFlex** is recommended for use with a bone graft material to promote new bone healing.